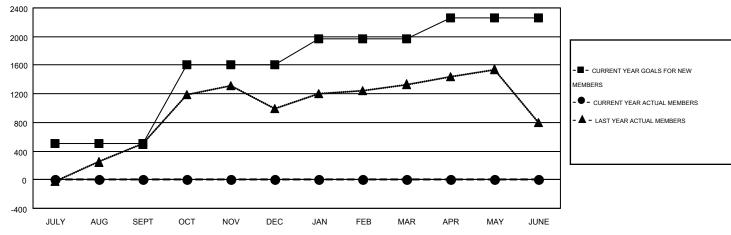

GOALS AND ACTUAL NEW CLUBS CUMULATIVE

| DROPPED CLUBS: 3  DROPPED MEMBERS |               | 86 CLUBS OF 486 ADDED 1 OR MORE<br>NEW MEMBERS | GENDER DISTRIBU<br>MALE<br>FEMALE     | TION<br>13,469 (80.95%)<br>3,169 (19.05%) |                |
|-----------------------------------|---------------|------------------------------------------------|---------------------------------------|-------------------------------------------|----------------|
| DECEASED CLUB CANCELLED OTHER     | 6<br>0<br>451 | CLICK HERE FOR HEALTH ASSESSMENT DATA          | FAMILY UNIT MEMBERS HEAD OF HOUSEHOLD |                                           | 4,966<br>2,215 |
| TOTAL                             | 457           |                                                | NON-HEAD OF HOUSEHOLI                 | 2,751                                     |                |