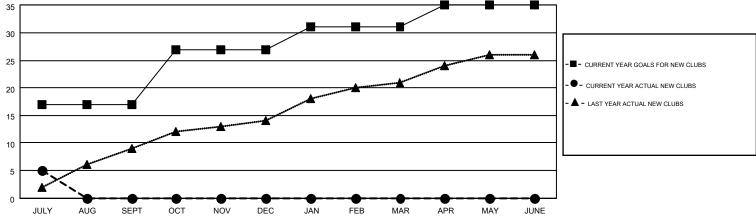

GOALS AND ACTUAL NEW CLUBS CUMULATIVE

| DROPPED CLUBS: 3  DROPPED MEMBERS |               | 86 CLUBS OF 486 ADDED 1 OR MORE<br>NEW MEMBERS | GENDER DISTRIBU<br>MALE<br>FEMALE     | TION<br>13,469 (80.95%)<br>3,169 (19.05%) |                |
|-----------------------------------|---------------|------------------------------------------------|---------------------------------------|-------------------------------------------|----------------|
| DECEASED CLUB CANCELLED OTHER     | 6<br>0<br>451 | CLICK HERE FOR HEALTH ASSESSMENT DATA          | FAMILY UNIT MEMBERS HEAD OF HOUSEHOLD |                                           | 4,966<br>2,215 |
| TOTAL                             | 457           |                                                | NON-HEAD OF HOUSEHOLI                 | 2,751                                     |                |